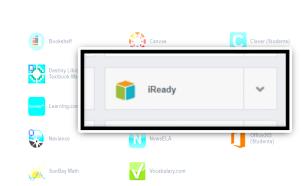

## **iReady Log-in Instructions**

Using Google Chrome go to broward.identitynow.com

Students will log-in using the following information

Username: Student's Number (06......)

Password: Pmm/dd/yyyy

Students should then Click on the iReady tab.