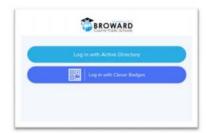

## How do I login to Clever?

 On January 7, 2019, Go to http://sso.browardschools.com
 where you will be taken to the new Clever login page to the right. Click on "Log in With Active Directory".

2) Now you will be taken to the Active Directory login page shown to the right. This is the same sign on page that you have been using for Office365, Pinnacle, Canvas, and Clever.