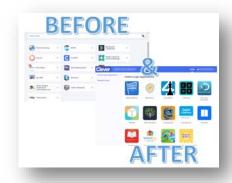

5) The image to the right is a before & after screenshot of the old and NEW Clever Launchpad.

This is the same password you use to login into SSO and your Windows computer.

6) For support: Contact your teacher who will work with the technology liaison at your school to get you the help you need!