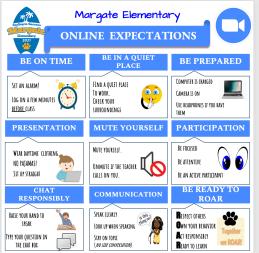

## **General Considerations for Virtual Students**

- Create a space and dedicated time for learning (away from the bed).
- Monitor surroundings to make sure only the student is in the camera.
- Eat breakfast before class time.
- Parents must report absences by calling the school at 754-322-6900.
- Parent/teacher conferences take place outside of student engagement time. Parents should not interrupt the learning process with questions. Instead, contact the teacher to setup a separate meeting outside of instructional time.
- Our next Virtual Drive-Ups will be held on the following dates:
  - Wednesday, April 14th @2:30 p.m.
  - Wednesday, May 12th @2:30 p.m.