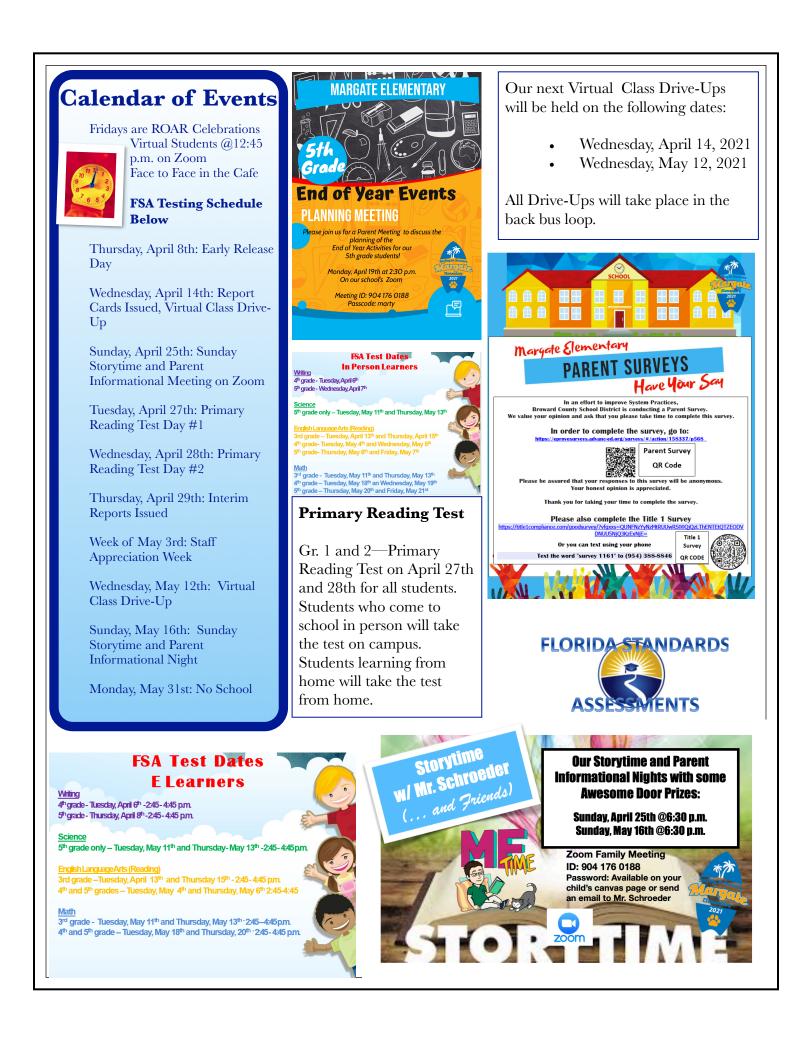

## **General Considerations for Virtual Students**

- Create a space and dedicated time for learning (away from the bed).
- Monitor surroundings to make sure only the student is in the camera.
- Eat breakfast before class time.
- Parents must report absences by calling the school at 754-322-6900.
- Parent/teacher conferences take place outside of student engagement time. Parents should not interrupt the learning process with questions. Instead, contact the teacher to setup a separate meeting outside of instructional time.
- Our next Virtual Drive-Ups will be held on the following dates:
  - Wednesday, April 14th @2:30 p.m.
  - Wednesday, May 12th @2:30 p.m.

All Drive-Ups will take place in the back bus loop.