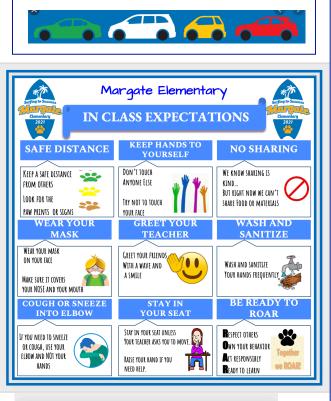

## **General Considerations for Face to Face Students**

- All Students, Staff and Parents Must Wear a Mask.
- Uniforms are not required, proper attire is.
- Please send your child with a water bottle.
- Everyone must have a dismissal sign.
- Everyone must practice physical distance on the campus.
- Our welcome center is open to serve one family at a time.
- Always have I.D. when on campus.
- Smile and breathe, we are all in this together!