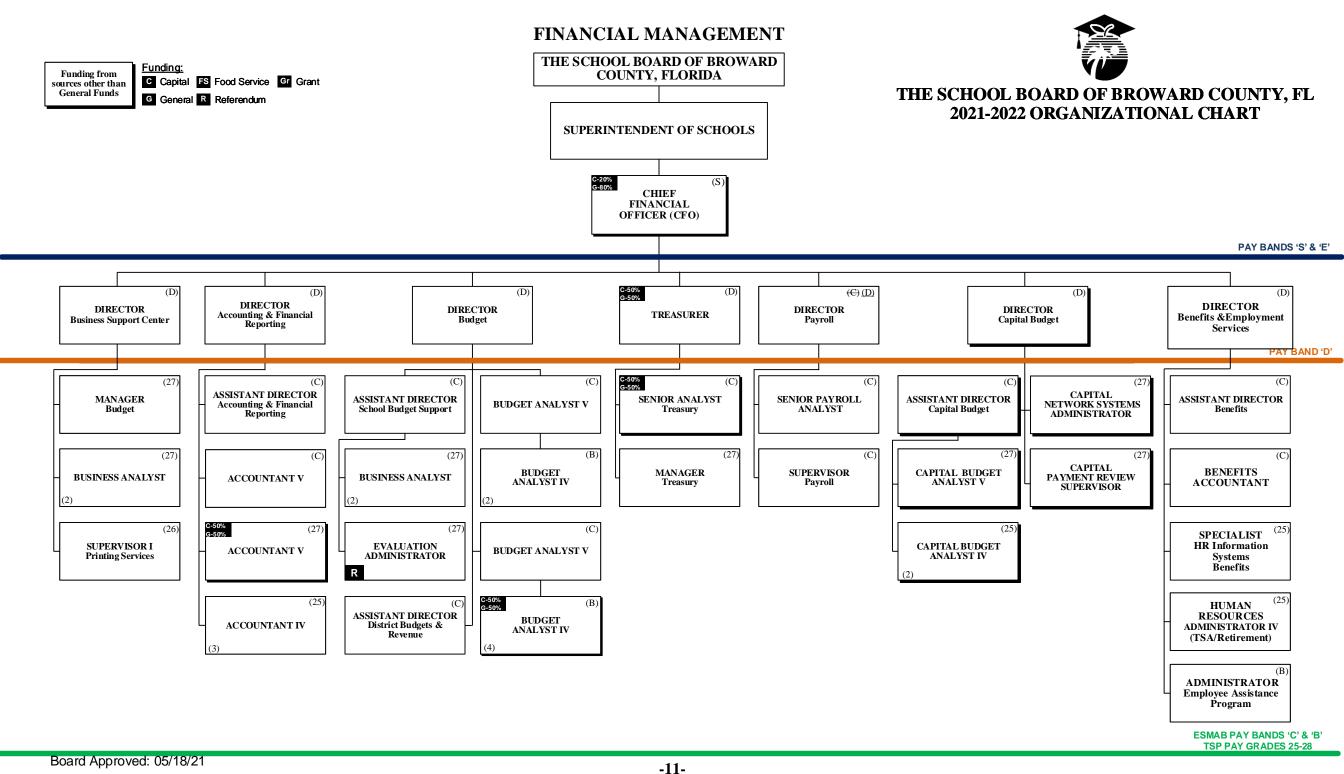

Funding from sources other than General Funds Funding:

C Capital FS Food Service Gr Grant

G General R Referendum