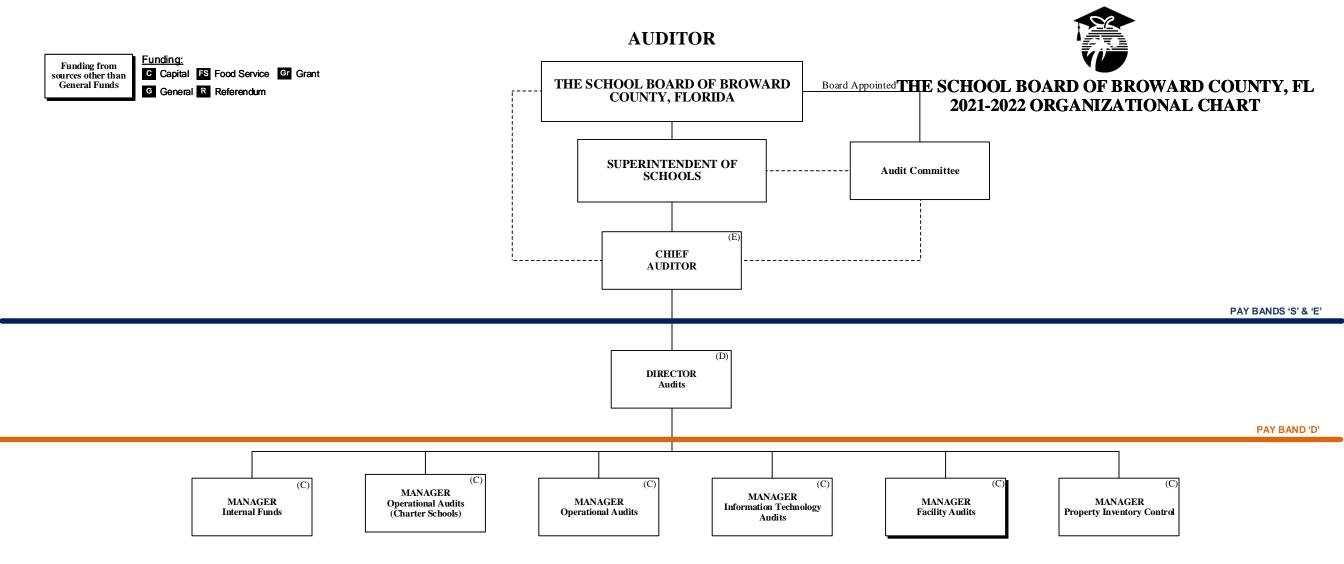

Funding from sources other than General Funds Funding:

C Capital FS Food Service Gr Grant

G General R Referendum