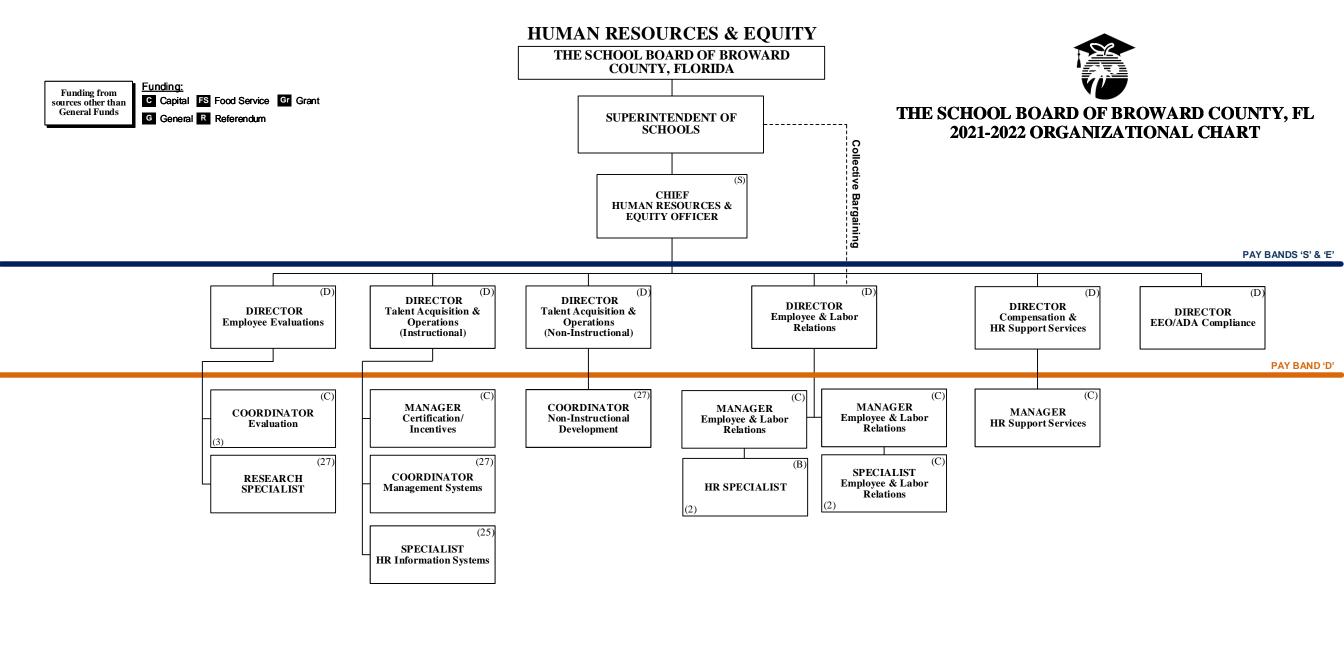

Funding from sources other than General Funds Funding:

C Capital FS Food Service Gr Grant

G General R Referendum