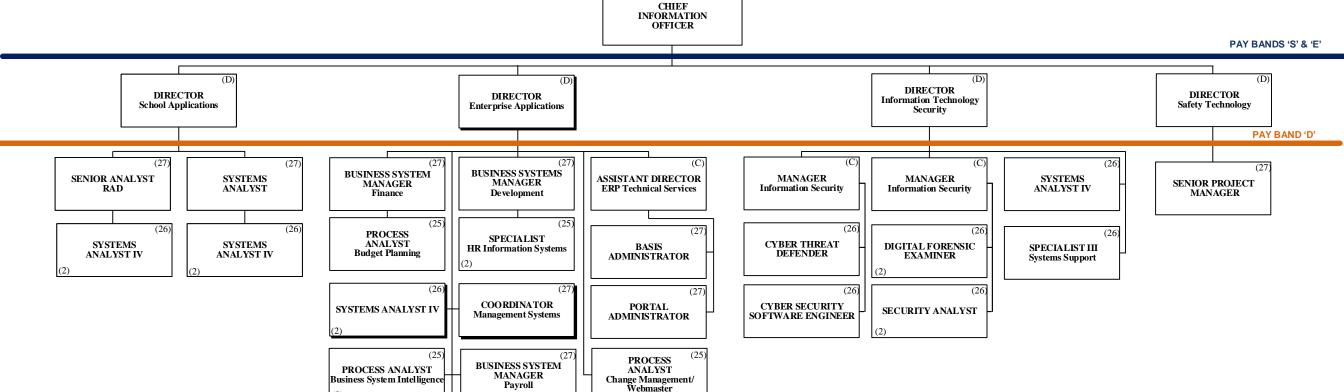

#### INFORMATION TECHNOLOGY Funding: Funding from sources other than C Capital FS Food Service Gr Grant THE SCHOOL BOARD OF BROWARD COUNTY, FLORIDA General Funds G General R Referendum