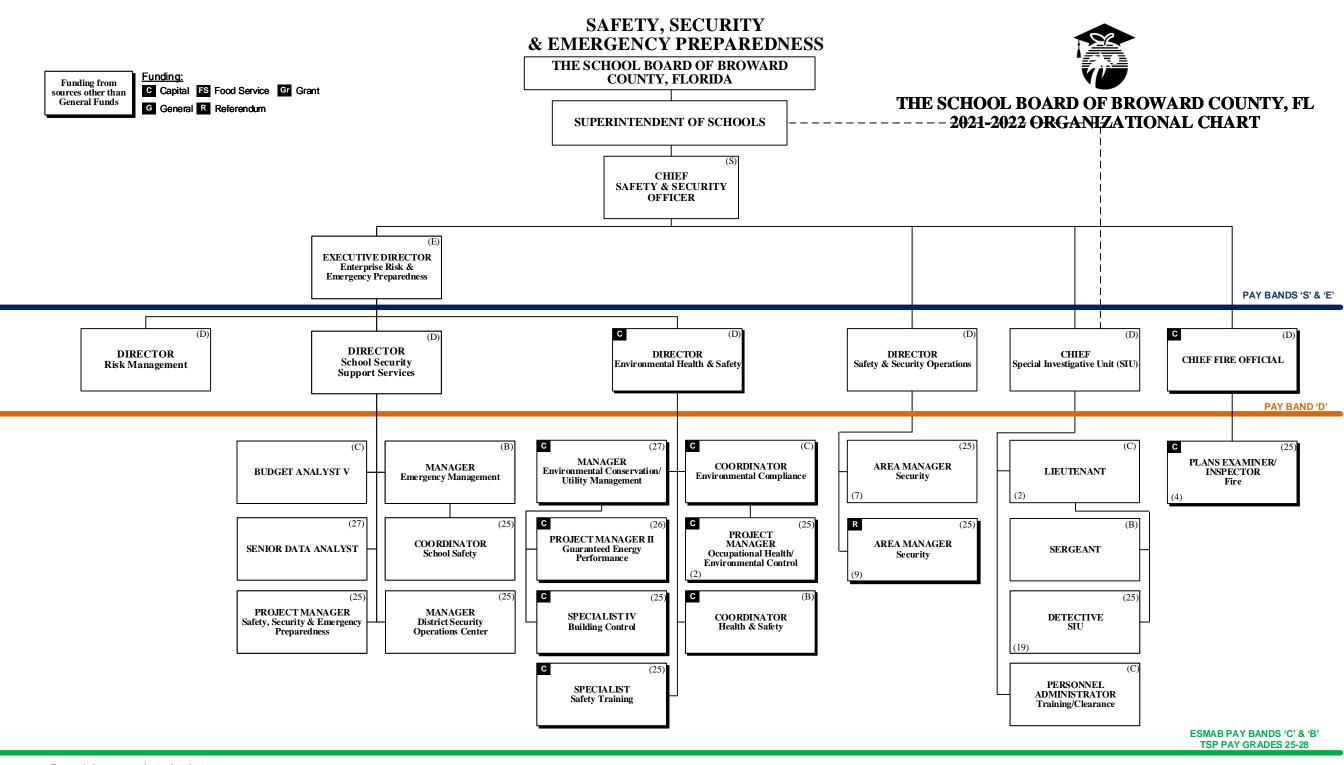

# THE SCHOOL BOARD OF BROWARD COUNTY, FLORIDA 2021-2022 ORGANIZATIONAL CHART

Board Approved: 05/18/21 Pgs 10, 13, & 14 Revised: 6/15/21

## THE SCHOOL BOARD OF BROWARD COUNTY, FLORIDA 2021-2022 ORGANIZATIONAL CHART

| School Board Appointed Committees & Public Stakeholders                                                                               | 1     |
|---------------------------------------------------------------------------------------------------------------------------------------|-------|
| Superintendent of Schools                                                                                                             | 2     |
| General Counsel                                                                                                                       | 3     |
| School Performance & Accountability                                                                                                   | 4     |
| Academics                                                                                                                             |       |
| Learning & Development Support                                                                                                        | 5     |
| Exceptional Student Learning Support                                                                                                  | 6     |
| Student Learning                                                                                                                      | 7     |
| Student Support Initiatives & Recovery                                                                                                | 8     |
| Auditor                                                                                                                               | 9     |
| Facilities                                                                                                                            | 10    |
| Financial Management                                                                                                                  | 11    |
| Human Resources & Equity                                                                                                              | 12    |
| Information Technology                                                                                                                | 13-14 |
| Communications                                                                                                                        | 15    |
| Chief of Staff                                                                                                                        | 16    |
| Safety, Security & Emergency Preparedness                                                                                             |       |
| Strategy & Operations                                                                                                                 | 18-19 |
| Demographics & Enrollment Planning, Grants Administration, Strategic Implementation & Accountability                                  | 18    |
| Food & Nutrition Services, Procurement & Warehousing Services, Supplier Diversity & Outreach, Student Transportation & Fleet Services | 19    |