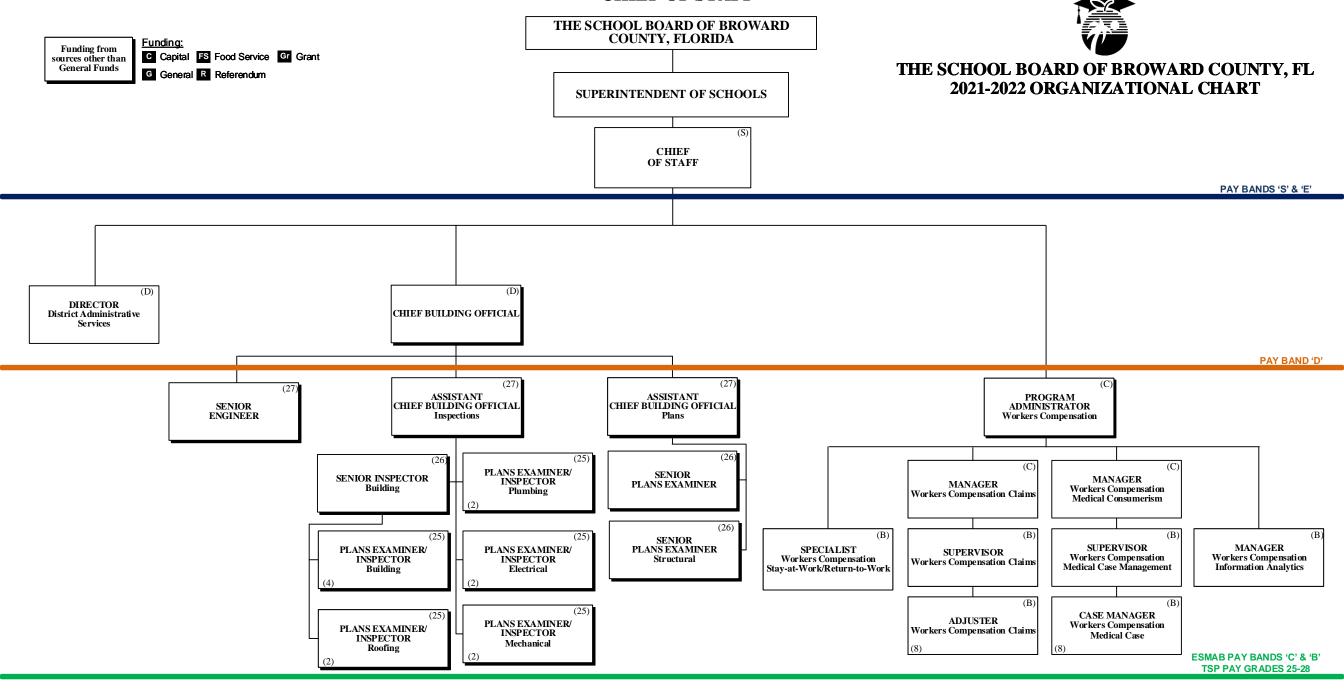

#### **FACILITIES**

-10-

Board Approved: 05/18/21

Revised: 06/15/21

ESMAB PAY BANDS 'C' & 'B' TSP/PBA PAY GRADES 25-28