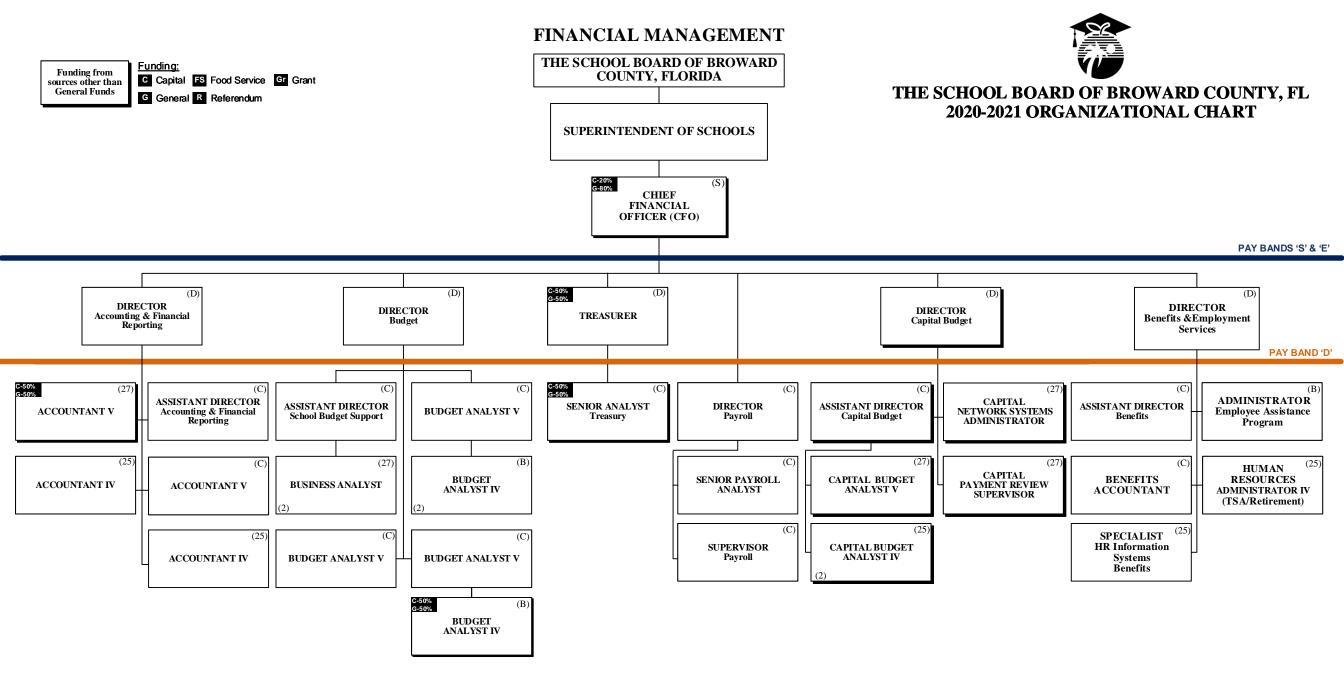

CHOOL BOARD OF BROWARD COUNTY, FLORIDA Funding: THE SCHOOL BOARD OF BROWARD COUNTY, FL Funding from sources other than General Funds C Capital FS Food Service Gr Grant 2020-2021 ORGANIZATIONAL CHART G General R Referendum SUPERINTENDENT OF SCHOOLS CHIEF FACILITIES OFFICER EXECUTIVE DIRECTOR Capital Programs PAY BANDS 'S' & 'E' DIRECTOR DIRECTOR DIRECTOR Construction **Program Controls Pre-Construction** PAY BAND 'D' (27) (C) (C) MANAGER MANAGER MANAGER MANAGER Mechanical Engineering MANAGER ADA Accessibility Construction Construction **Database Administration**

ESMAB PAY BANDS 'C' & 'B' TSP PAY GRADES 25-28

Board Approved: 06/09/20 Revised: 02/09/21 PROJECT

MANAGER III

SPECIALIST ADA Accessibility

PROJECT MANAGER III

MANAGER Architectural Engineering

MANAGER Electrical Engineering





#### **INFORMATION & TECHNOLOGY**



Funding from sources other than General Funds

Funding:

C Capital FS Food Service Gr Grant

G General R Referendum

THE SCHOOL BOARD OF BROWARD THE SCHOOL BOARD OF BROWARD COUNTY, FL COUNTY, FLORIDA 2020-2021 ORGANIZATIONAL CHART

SUPERINTENDENT OF SCHOOLS (S) CHIEF INFORMATION OFFICER



#### **PORTFOLIO SERVICES** Funding: THE SCHOOL BOARD OF BROWARD Funding from sources other than C Capital FS Food Service Gr Grant COUNTY, FLORIDA THE SCHOOL BOARD OF BROWARD COUNTY, FL General Funds G General R Referendum 2020-2021 ORGANIZATIONAL CHART SUPERINTENDENT OF SCHOOLS **CHIEF** PORTFOLIO SERVICES OFFICER PAY BANDS 'S' & 'E' (D) DIRECTOR DIRECTOR DIRECTOR DIRECTOR Before & After Charter Schools Facility Planning & Demographics & School Care Management/S