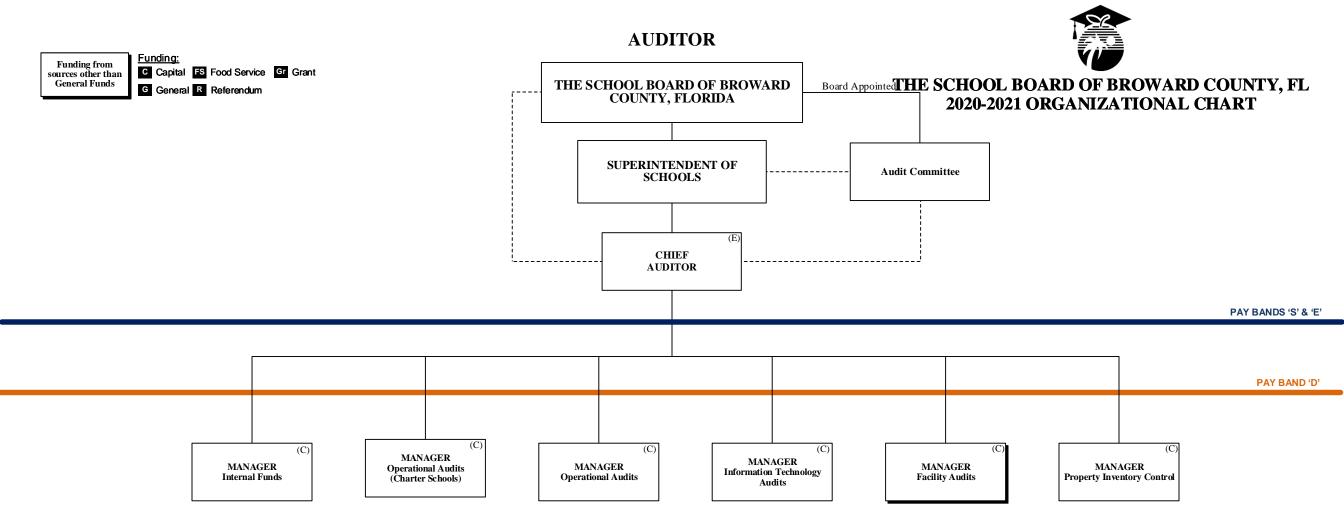

## THE SCHOOL BOARD OF BROWARD COUNTY, FLORIDA 2020-2021 ORGANIZATIONAL CHART

Board Approved: 06/09/20 Revised: 02/09/21